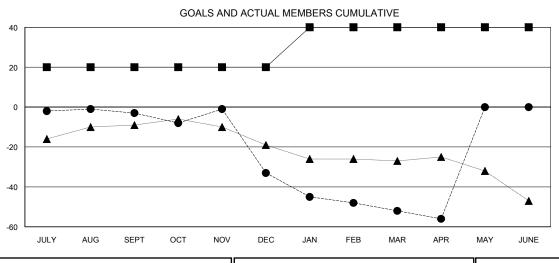

## LOCATION WEST VIRGINIA

**GMT CA** 

| Clubs                 |               |           |               | Members               |                           |                         |                                              |
|-----------------------|---------------|-----------|---------------|-----------------------|---------------------------|-------------------------|----------------------------------------------|
| RESULTS FOR 2018-2019 |               |           |               | RESULTS FOR 2018-2019 |                           |                         |                                              |
| QUARTER               | NEW CLUB GOAL | NEW CLUBS | DROPPED CLUBS | QUARTER               | MEMBER GROWTH NET<br>GOAL | MEMBER GROWTH<br>ACTUAL | DROPPED MEMBERS ACTUAL (including transfers) |
| JULY/AUG/SEPT         | 1             | 0         | 1             | JULY/AUG/SEPT         | 20                        | 31                      | 30                                           |
| OCT/NOV/DEC           | 0             | 0         | 0             | OCT/NOV/DEC           | 0                         | 25                      | 51                                           |
| JAN/FEB/MAR           | 1             | 0         | 1             | JAN/FEB/MAR           | 20                        | 19                      | 36                                           |
| APR/MAY/JUNE          | 0             | 0         | 0             | APR/MAY/JUNE          | 0                         | 7                       | 11                                           |

| -■- MEMBER GROWTH NET GOAL        |
|-----------------------------------|
| - ● - MEMBER GROWTH ACTUAL        |
| - ▲ - LAST YEAR MEMBERSHIP ACTUAL |
|                                   |
|                                   |
|                                   |